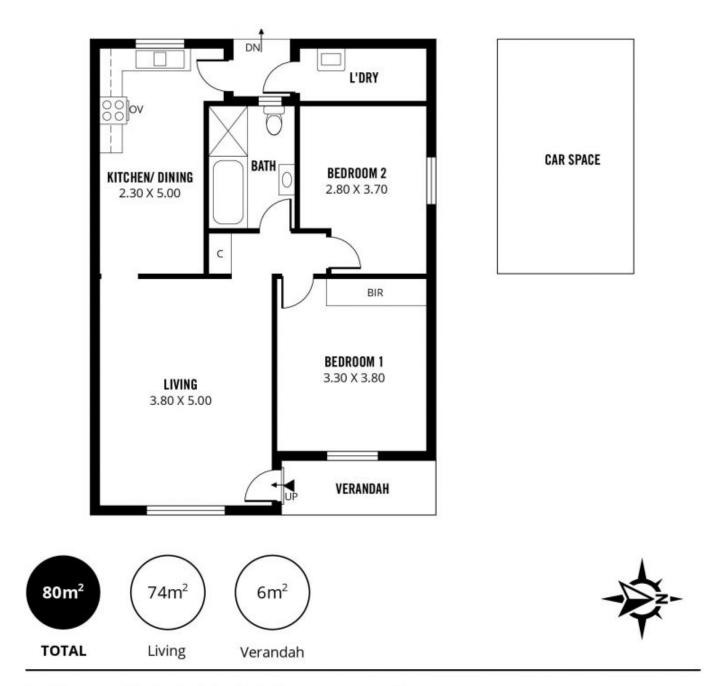

## 16/2 Tarlton Street Somerton Park SA

Walk to the beach , Broadway Cafe and Glenelg from this fabulous 2 bedroom ground floor apartment/unit.

Relax and enjoy seaside living ever so close to the beautiful Somerton Beach in your own home.

The position is superb with your car park almost at the front door.

An opportunity for first homebuyers or investors to own a valuable property, so close to the beach in an attractive price bracket.....don't miss this...!!

## 2 🕒 1 🔓 1 🖨

**Price:** \$360,000

**View :** https://www.taplin.com.au/sale/sa/western-beach side-suburbs/somerton-park/residential/unit/6748

957

Lynette McMahon 08 8295 4104

Phil McMahon 08 8295 4104

Scale in metres. This drawing is for illustration purposes only. All measurements are approximate and details intended to be relied upon should be independently verified. **Produced by The Fotobase Group**